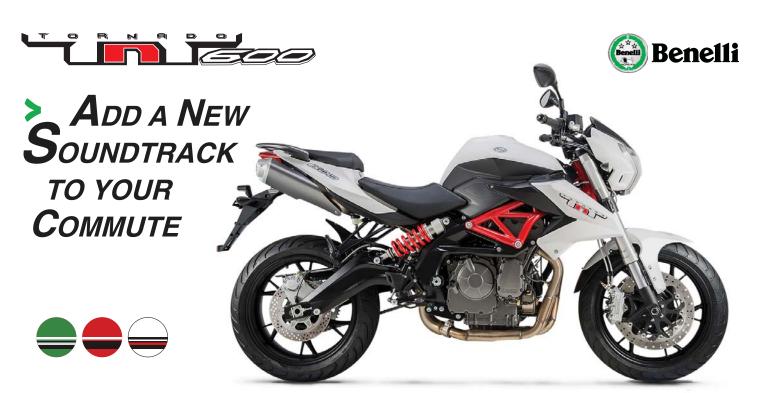

## SPECIFICATIONS\*

| ENGINE                   |                                                                                                   |
|--------------------------|---------------------------------------------------------------------------------------------------|
| Engine Type              | Inline 4 Cylinder, 4 Stroke, Water Cooled, 4 Valves Per Cylinder<br>Dual OverHead Camshaft (DOHC) |
| Displacement             | 599.6 cc                                                                                          |
| Bore x Stroke            | 65 mm x 45.2 mm                                                                                   |
| Compression Ratio        | 11.5 : 1                                                                                          |
| Rated Output             | 67.1 hp @ 11,000 rpm                                                                              |
| Rated Torque             | 35.4 lb· ft @ 9,000 rpm                                                                           |
| Fuel Supply              | EFI .                                                                                             |
| Ignition                 | CDI                                                                                               |
| Starter                  | Electric                                                                                          |
| Transmission             | 6 Speed                                                                                           |
| CHASSIS                  |                                                                                                   |
| Front Suspension         | 50 mm, Inverted; 120 mm Travel                                                                    |
| Rear Suspension          | Spring Pre-load and Rebound Adjustable Shock; 44 mm Travel                                        |
| Front Brake              | Dual Disc Ø 320 mm, w/ 100 mm Caliper                                                             |
| Rear Brake               | Disc Ø 260 mm                                                                                     |
| Front Tire               | Pirelli® Angel ST - 120/70 - ZR17 58W                                                             |
| Rear Tire                | Pirelli® Angel ST - 180/55 - ZR17 73W                                                             |
| DIMENSIONS               |                                                                                                   |
| LxWxH                    | 85.03 x 31.5 x 46.5 inches                                                                        |
| Seat Height              | 31.5 inches                                                                                       |
| Wheelbase                | 58.3 inches                                                                                       |
| Minimum Ground Clearance | 7.1 inches                                                                                        |
| Fuel Tank Capacity       | 3.96 gallons                                                                                      |
| Dry Weight               | 459 pounds                                                                                        |
| OTHER                    |                                                                                                   |
| Color                    | Green Red White                                                                                   |