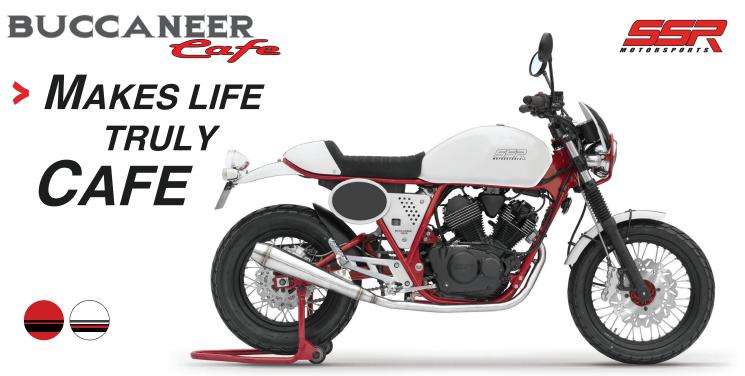

## **SPECIFICATIONIS**\*

| ENGINE                   |                       |
|--------------------------|-----------------------|
| Engine Type              | 60° V-Twin, 4 Stroke, |
|                          | Air Cooled            |
| Displacement             | 250 cc                |
| Bore x Stroke            | 49 mm x 66 mm         |
| Compression Ratio        | 10.0 : 1              |
| Rated Output             | 18.1 hp @ 8,000 rpm   |
| Rated Torque             | N/A                   |
| Fuel Supply              | EFI                   |
| Ignition                 | ECU                   |
| Starter                  | Electric              |
| Transmission             | 5 Speed               |
| CHASSIS                  |                       |
| Front Suspension         | Telescopic Forks      |
| Rear Suspension          | Hydraulic             |
| Front Brake              | Disc                  |
| Rear Brake               | Disc                  |
| Front Tire               | 100/80 - 17           |
| Rear Tire                | 130/90 - 15           |
| DIMENSIONS               |                       |
| L x W x H                | 81 x 29.5 x 43 inches |
| Seat Height              | 31 inches             |
| Wheelbase                | 56.7 inches           |
| Minimum Ground Clearance | 8 inches              |
| Fuel Tank Capacity       | 3.43 gallons          |
| Dry Weight               | 283 pounds            |
| OTHER                    |                       |
| Color                    | Red, White            |