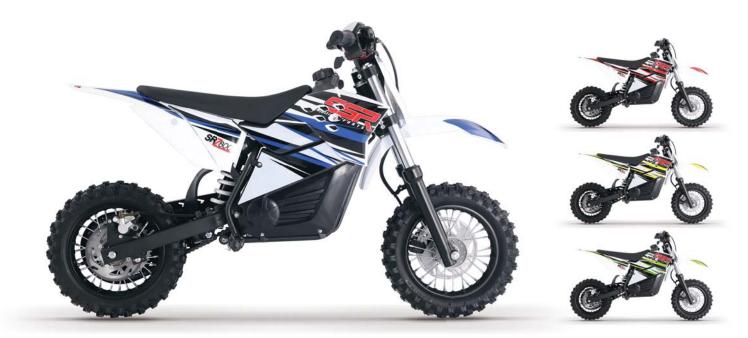

## MOTOR

| MOTOR TYPE               | Electric                              |
|--------------------------|---------------------------------------|
| POWER                    | 800 watt                              |
| CONTROLLER               | Brake Shut-off, High/Low Speed Switch |
| DRIVE                    | Throttle & Go                         |
| CHASSIS                  |                                       |
| FRONT SUSPENSION         | Conventional Forks                    |
| REAR SUSPENSION          | Rear Mono Shock                       |
| FRONT BRAKE              | Hydraulic Disc                        |
| REAR BRAKE               | Hydraulic Disc                        |
| FRONT TIRE               | 2.50-10                               |
| REAR TIRE                | 2.50-10                               |
| DIMENSIONS               |                                       |
| OVERALL LENGTH           | 53 inches                             |
| OVERALL WIDTH            | 24.8 inches                           |
| OVERALL HEIGHT           | 32.7 inches                           |
| SEAT HEIGHT              | 24 inches                             |
| WHEELBASE                | 39 inches                             |
| MINIMUM GROUND CLEARANCE | 8.3 inches                            |
| BATTERY                  | 36 v, 10 ah, Lithium Ion              |
| RANGE PER CHARGE         | 9 miles                               |
| CHARGE TIME              | 4-6 hours                             |
| MAX SPEED                | 16 mph                                |
| DRY WEIGHT               | 88 pounds                             |
| WEIGHT CAPACITY          | 100 pounds                            |
|                          |                                       |