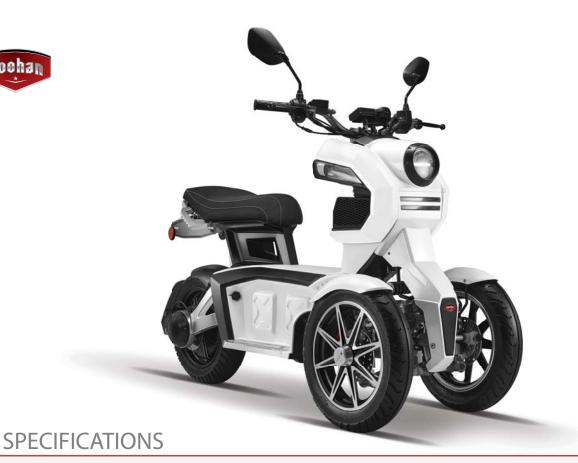

| B 4 | $\sim$       | $\overline{}$ | ъ. |
|-----|--------------|---------------|----|
|     |              |               |    |
| 141 | $\mathbf{v}$ | -             | ш. |

Bosch Electric Hub Motor, Brushless **MOTOR TYPE** 

**POWER** 1490 watt

**FOC Sine Wave Controller** MOTOR CONTROLLER

## **CHASSIS**

Shock with Oil Damping FRONT SUSPENSION Shock with Oil Damping **REAR SUSPENSION** Dual Disc, Ø 160 mm FRONT BRAKE Disc, Ø 190 mm **REAR BRAKE** 80/100-12 x 2 **FRONT TIRE** 120/70-12 **REAR TIRE** 

## **DIMENSIONS**

**OVERALL LENGTH** 70.1 inches **OVERALL WIDTH** 28.7 inches 40.6 inches **OVERALL HEIGHT** 30 inches **SEAT HEIGHT** WHEELBASE 49.2 inches 6 inches MINIMUM GROUND CLEARANCE

LG or Panasonic Lithium Ion, 60 v, 26 ah BATTERY

40 miles RANGE PER CHARGE 6 - 7 hours **CHARGETIME** 25 mph MAX SPEED **DRY WEIGHT** 218 lbs. 353 lbs. WEIGHT CAPACITY